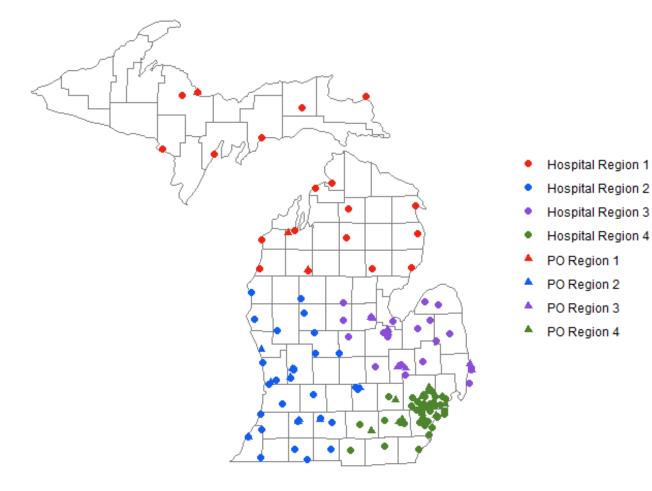

# **MVC Hospitals and Physician Organizations**

## List of MVC Hospitals and Regions

| <b>MVC</b> Region | Hospital Name                              |
|-------------------|--------------------------------------------|
|                   | Alcona Health Center                       |
|                   | Ascension St. Joseph Hospital              |
|                   | Helen Newberry Joy Hospital                |
|                   | Marshfield Medical Center Dickinson        |
|                   | McLaren Northern Michigan                  |
|                   | Munson Healthcare Cadillac Hospital        |
|                   | Munson Healthcare Charlevoix Hospital      |
|                   | Munson Healthcare Grayling Hospital        |
|                   | Munson Healthcare Manistee Hospital        |
| 1                 | Munson Healthcare Otsego Memorial Hospital |
|                   | Munson Medical Center                      |
|                   | MyMichigan Medical Center - Alpena         |
|                   | MyMichigan Medical Center - Sault          |
|                   | MyMichigan Medical Center - West Branch    |
|                   | OSF St. Francis Hospital and Medical Group |
|                   | Paul Oliver Memorial Hospital              |
|                   | Schoolcraft Memorial Hospital              |
|                   | UP Health System - Bell                    |
|                   | UP Health System - Marquette               |

## List of MVC Hospitals and Regions, Cont.

| <b>MVC Region</b> | Hospital Name                                     |
|-------------------|---------------------------------------------------|
|                   | Ascension Borgess Allegan Hospital                |
|                   | Ascension Borgess Hospital                        |
|                   | Beacon Health System Three Rivers Health Hospital |
|                   | Bronson Battle Creek                              |
|                   | Bronson Methodist Hospital                        |
|                   | Bronson South Haven                               |
|                   | Corewell Health Big Rapids Hospital               |
|                   | Corewell Health Butterworth Hospital              |
|                   | Corewell Health Gerber Hospital                   |
|                   | Corewell Health Greenville Hospital               |
|                   | Corewell Health Kelsey Hospital                   |
|                   | Corewell Health Ludington Hospital                |
|                   | Corewell Health Niles/St. Joseph Hospitals        |
|                   | Corewell Health Pennock Hospital                  |
| 2                 | Corewell Health Reed City Hospital                |
|                   | Corewell Health Watervliet Hospital               |
|                   | Corewell Health Zeeland Hospital                  |
|                   | Holland Hospital                                  |
|                   | McLaren Greater Lansing                           |
|                   | Oaklawn Hospital                                  |
|                   | ProMedica Coldwater Regional Hospital             |
|                   | Sparrow Carson Hospital                           |
|                   | Sparrow Hospital                                  |
|                   | Sturgis Hospital                                  |
|                   | Trinity Health Grand Haven                        |
|                   | Trinity Health Muskegon                           |
|                   | Trinity Health Saint Mary's Grand Rapids          |
|                   | Trinity Health Shelby                             |
|                   | University of Michigan Health - West              |

## List of MVC Hospitals and Regions, Cont.

| <b>MVC Region</b> | Hospital Name                       |
|-------------------|-------------------------------------|
|                   | Ascension Genesys Hospital          |
|                   | Ascension River District Hospital   |
|                   | Ascension St. Mary's Hospital       |
|                   | Covenant Medical Center             |
|                   | Hills and Dales General Hospital    |
|                   | Hurley Medical Center               |
|                   | Lake Huron Medical Center           |
|                   | Marlette Regional Hospital          |
|                   | McKenzie Health System              |
|                   | McLaren Bay Region                  |
| 3                 | McLaren Caro                        |
|                   | McLaren Central Michigan            |
|                   | McLaren Flint                       |
|                   | McLaren Lapeer Region               |
|                   | McLaren Port Huron                  |
|                   | McLaren Thumb Region                |
|                   | Memorial Healthcare                 |
|                   | MyMichigan Medical Center – Alma    |
|                   | MyMichigan Medical Center – Clare   |
|                   | MyMichigan Medical Center – Midland |
|                   | Scheurer Health                     |

## List of MVC Hospitals and Regions, Cont.

| <b>MVC Region</b> | Hospital Name                                             |
|-------------------|-----------------------------------------------------------|
|                   | Ascension Macomb-Oakland                                  |
|                   | Ascension Providence Hospital Medical Center              |
|                   | Ascension Providence Rochester Hospital                   |
|                   | Ascension St. John Hospital                               |
|                   | Chelsea Hospital                                          |
|                   | Corewell Health Dearborn Hospital                         |
|                   | Corewell Health Beaumont Grosse Pointe Hospital           |
|                   | Corewell Health Beaumont Troy Hospital                    |
|                   | Corewell Health Farmington Hills Hospital                 |
|                   | Corewell Health Taylor Hospital                           |
|                   | Corewell Health Trenton Hospital                          |
|                   | Corewell Health Wayne Hospital                            |
|                   | Corewell Health William Beaumont University Hospital      |
|                   | DMC Detroit Receiving Hospital & University Health Center |
|                   | DMC Harper Hutzel Hospital                                |
|                   | DMC Huron Valley Sinai Hospital                           |
| 4                 | DMC Sinai Grace Hospital                                  |
|                   | Garden City Hospital                                      |
|                   | Henry Ford Health Henry Ford Hospital                     |
|                   | Henry Ford Health Jackson Hospital                        |
|                   | Henry Ford Health Macomb Hospital                         |
|                   | Henry Ford Health West Bloomfield Hospital                |
|                   | Henry Ford Health Wyandotte Hospital                      |
|                   | Hillsdale Community Health Center                         |
|                   | McLaren Macomb                                            |
|                   | McLaren Oakland                                           |
|                   | Michigan Medicine                                         |
|                   | ProMedica Charles and Virginia Hickman Hospital           |
|                   | ProMedica Monroe Regional Hospital                        |
|                   | Trinity Health St. Joseph Mercy Ann Arbor                 |
|                   | Trinity Health St. Joseph Mercy Livingston                |
|                   | Trinity Health St. Joseph Mercy Oakland                   |
|                   | Trinity Health St. Mary Mercy Livonia                     |

## List of MVC Physician Organizations and Regions

| <b>MVC</b> Region | PO Name                                      |
|-------------------|----------------------------------------------|
| 1                 | Novello Physicians Organization (NPO)        |
|                   | Northern Michigan Care Partners              |
|                   | Upper Peninsula Health Group                 |
|                   | Answer Health Physician Organization         |
|                   | Ascension Medical Group ProMed               |
|                   | Bronson Network LLC                          |
|                   | Corewell Health Medical Group South          |
|                   | Corewell Health Medical Group West           |
| 2                 | Holland PHO                                  |
|                   | Integrated Health Partners                   |
|                   | Metro Health Integrated Network              |
|                   | MSU Health Care, Inc.                        |
|                   | Sparrow Care Network                         |
|                   | Trinity Health Alliance of Michigan          |
|                   | Genesys PHO LLC                              |
|                   | Great Lakes OSC, LLC                         |
|                   | Lake Huron PHO                               |
|                   | MyMichigan Collaborative Care Organization   |
| 3                 | Physician Healthcare Network, PC             |
|                   | Primary Care Partners, Inc                   |
|                   | Professional Medical Corporation, PC         |
|                   | St. Mary's PHO, LLC                          |
|                   | CIPA                                         |
|                   | Corewell Health Medical Group East           |
|                   | GMP Network                                  |
|                   | Henry Ford Medical Group                     |
|                   | Huron Valley Physicians Assoc, P.C.          |
|                   | Jackson Health Network, L3C                  |
|                   | Livingston Physician Organization (LPO), LLC |
|                   | McLaren Physician Partners                   |
|                   | Medical Network One                          |
| 4                 | Oakland Physician Network Services           |
|                   | Oakland Southfield Physicians                |
|                   | Olympia Medical LLC                          |
|                   | Reliance PO of Michigan, Inc.                |
|                   | The Physician Alliance, LLC                  |
|                   | Trinity Health IHA Medical Group             |
|                   | United Physicians, Inc                       |
|                   | University of Michigan Health System         |
|                   | Wayne State University Physician Group       |