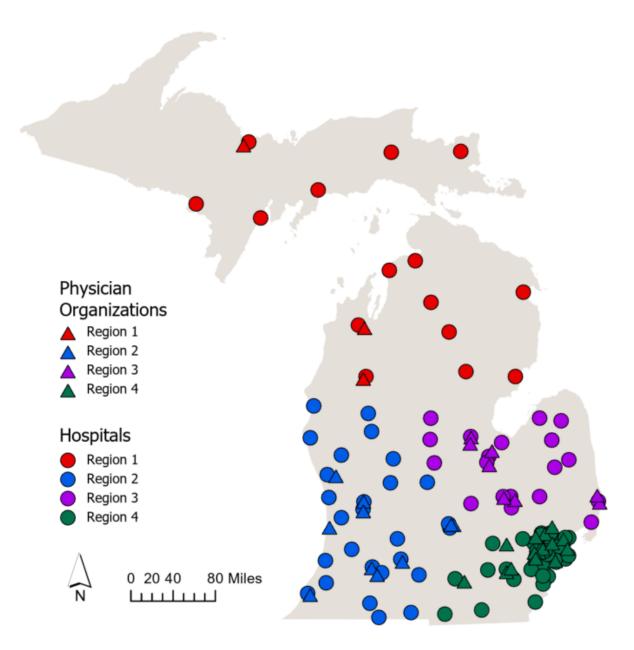

# **MVC Hospitals and Physician Organizations**

## List of MVC Hospitals and Regions

| MVC Region | Hospital Name                               |
|------------|---------------------------------------------|
|            | Alcona Health Center                        |
|            | Ascension St. Joseph Hospital               |
|            | Chippewa County War Memorial Hospital       |
|            | Dickinson County Healthcare System          |
|            | Helen Newberry Joy Hospital                 |
|            | McLaren Northern Michigan                   |
|            | MyMichigan Medical Center (Alpena)          |
|            | MyMichigan Medical Center (West Branch)     |
| 1          | Munson Healthcare Cadillac Hospital         |
|            | Munson Healthcare Charlevoix Hospital       |
|            | Munson Healthcare Grayling Hospital         |
|            | Munson Healthcare Otsego Memorial Hospital  |
|            | Munson Medical Center                       |
|            | OSF St. Francis Hospital and Medical Group  |
|            | Schoolcraft Memorial Hospital               |
|            | UP Health System                            |
|            | Ascension Borgess Allegan Hospital          |
|            | Ascension Borgess Hospital                  |
|            | Bronson Battle Creek                        |
|            | Bronson Methodist Hospital                  |
|            | Bronson South Haven                         |
|            | Holland Hospital                            |
|            | McLaren Greater Lansing                     |
|            | Mercy Health Lakeshore Campus               |
|            | Mercy Health Muskegon Campus                |
|            | Mercy Health Saint Mary's                   |
|            | North Ottawa Community Hospital             |
|            | Oaklawn Hospital                            |
|            | ProMedica Coldwater Regional Hospital       |
|            | Sparrow Carson Hospital                     |
| 2          | Sparrow Hospital                            |
|            | Spectrum Health Big Rapids Hospital         |
|            | Spectrum Health Butterworth Hospital        |
|            | Spectrum Health Gerber Memorial             |
|            | Spectrum Health Kelsey                      |
|            | Spectrum Health Lakeland St. Joseph/Niles   |
|            | Spectrum Health Lakeland Watervliet         |
|            | Spectrum Health Ludington Hospital          |
|            | Spectrum Health Pennock                     |
|            | Spectrum Health Reed City Hospital          |
|            | Spectrum Health United                      |
|            | Spectrum Health Zeeland Community Hospital  |
|            | Sturgis Hospital                            |
|            | Three Rivers Hospital                       |
|            | University of Michigan Health-West Hospital |
|            | C C. S. G. M. C. II. G. C. I. C. Spitch     |

## List of MVC Hospitals and Regions, Cont.

| MVC Region | Hospital Name                       |
|------------|-------------------------------------|
|            | Ascension Genesys Hospital          |
|            | Ascension River District Hospital   |
|            | Ascension St. Mary's Hospital       |
|            | Covenant Healthcare                 |
|            | Hills and Dale General Hospital     |
|            | Hurley Medical Center               |
|            | Lake Huron Medical Center           |
|            | Marlette Regional Hospital          |
|            | McKenzie Health System              |
| 3          | McLaren Bay Region                  |
|            | McLaren Central Michigan            |
|            | McLaren Flint                       |
|            | McLaren Lapeer Region               |
|            | McLaren Port Huron                  |
|            | McLaren Thumb Region                |
|            | Memorial Healthcare                 |
|            | MyMichigan Medical Center (Alma)    |
|            | MyMichigan Medical Center (Clare)   |
|            | MyMichigan Medical Center (Midland) |
|            | Scheurer Health                     |

### List of MVC Hospitals and Regions, Cont.

| <b>MVC Region</b> | Hospital Name                                             |
|-------------------|-----------------------------------------------------------|
|                   | Ascension Macomb-Oakland                                  |
|                   | Ascension Providence Hospital Medical Center              |
|                   | Ascension Providence Rochester Hospital                   |
|                   | Ascension St. John Hospital                               |
|                   | Beaumont Hospital (Dearborn)                              |
|                   | Beaumont Hospital (Farmington Hills)                      |
|                   | Beaumont Hospital (Grosse Pointe)                         |
|                   | Beaumont Hospital (Royal Oak)                             |
|                   | Beaumont Hospital (Taylor)                                |
|                   | Beaumont Hospital (Trenton)                               |
|                   | Beaumont Hospital (Troy)                                  |
|                   | Beaumont Hospital (Wayne)                                 |
|                   | DMC Detroit Receiving Hospital & University Health Center |
|                   | DMC Harper Hutzel Hospital                                |
|                   | DMC Huron Valley Sinai Hospital                           |
|                   | DMC Sinai Grace Hospital                                  |
| 4                 | Garden City Hospital                                      |
|                   | Henry Ford Allegiance Health                              |
|                   | Henry Ford Hospital                                       |
|                   | Henry Ford Macomb Hospital                                |
|                   | Henry Ford West Bloomfield Hospital                       |
|                   | Henry Ford Wyandotte Hospital                             |
|                   | Hillsdale Community Health Center                         |
|                   | McLaren Macomb                                            |
|                   | McLaren Oakland                                           |
|                   | Michigan Medicine                                         |
|                   | ProMedica Charles and Virginia Hickman Hospital           |
|                   | ProMedica Monroe Regional Hospital                        |
|                   | St. Joseph Mercy (Ann Arbor)                              |
|                   | St. Joseph Mercy (Chelsea)                                |
|                   | St. Joseph Mercy (Livingston)                             |
|                   | St. Joseph Mercy (Oakland)                                |
|                   | St. Mary Mercy Hospital                                   |

## **List of MVC Physician Organizations and Regions**

| MVC Region | PO Name                                      |
|------------|----------------------------------------------|
| 1          | Novello Physicians Organization (NPO)        |
|            | Upper Peninsula Health Group                 |
|            | Wexford PHO                                  |
| 2          | Affinia Health Network Lakeshore             |
|            | Answer Health Physician Organization         |
|            | Ascension Medical Group ProMed               |
|            | Bronson Network LLC                          |
|            | Holland PHO                                  |
|            | Integrated Health Partners                   |
|            | Lakeland Care Inc.                           |
|            | Metro Health Integrated Network              |
|            | MSU Health Care, Inc.                        |
|            | Sparrow Care Network                         |
|            | Spectrum Health Medical Group                |
|            | Genesys PHO LLC                              |
|            | Great Lakes OSC, LLC                         |
|            | Lake Huron PHO                               |
| 2          | MyMichigan Collaborative Care Organization   |
| 3          | Physician Healthcare Network, PC             |
|            | Primary Care Partners, Inc                   |
|            | Professional Medical Corporation, PC         |
|            | St. Mary's PHO, LLC                          |
|            | Beaumont ACO                                 |
|            | CIPA                                         |
|            | GMP Network                                  |
|            | Henry Ford Medical Group                     |
|            | Huron Valley Physicians Assoc, P.C.          |
|            | IHA Health Services Corporation              |
|            | Jackson Health Network, L3C                  |
|            | Livingston Physician Organization (LPO), LLC |
| _          | McLaren Physician Partners                   |
| 4          | Medical Network One                          |
|            | Oakland Physician Network Services           |
|            | Oakland Southfield Physicians                |
|            | Olympia Medical LLC                          |
|            | Reliance PO of Michigan, Inc.                |
|            | The Physician Alliance, LLC                  |
|            | United Physicians, Inc                       |
|            | University of Michigan Health System         |
|            | Wayne State University Physician Group       |
|            |                                              |