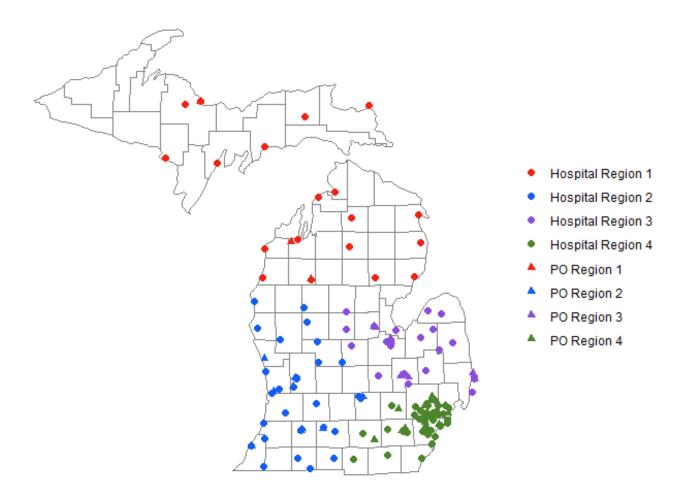

# **MVC Hospitals and Physician Organizations**





# List of MVC Hospitals and Regions

| MVC Region | Hospital Name                                   |
|------------|-------------------------------------------------|
|            | Alcona Health Center                            |
|            | Helen Newberry Joy Hospital                     |
|            | Marshfield Medical Center - Dickinson           |
|            | McLaren Northern Michigan                       |
|            | Munson Healthcare Cadillac Hospital             |
|            | Munson Healthcare Charlevoix Hospital           |
|            | Munson Healthcare Grayling Hospital             |
|            | Munson Healthcare Manistee Hospital             |
|            | Munson Healthcare Otsego Memorial Hospital      |
| 1          | Munson Healthcare Paul Oliver