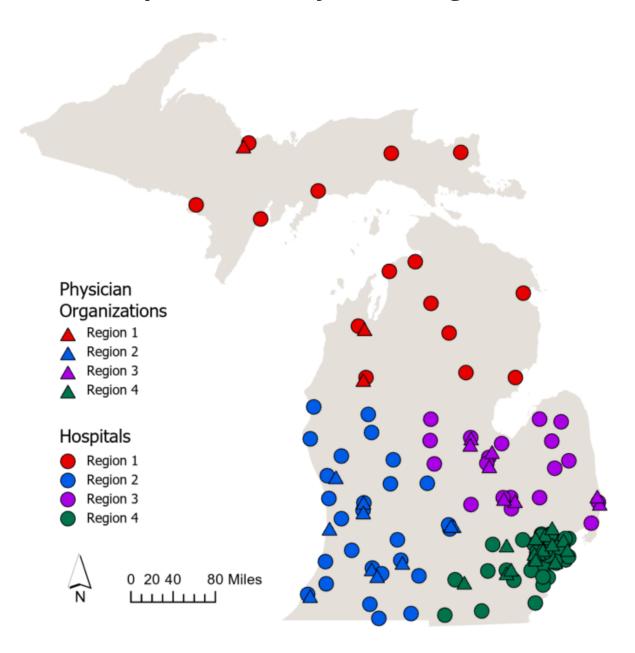

# **MVC Hospitals and Physician Organizations**

## List of MVC Hospitals and Regions

| MVC Region | Hospital Name                               |
|------------|---------------------------------------------|
|            | Alcona Health Center                        |
|            | Ascension St. Joseph Hospital               |
|            | Chippewa County War Memorial Hospital       |
|            | Dickinson County Healthcare System          |
|            | Helen Newberry Joy Hospital                 |
|            | McLaren Northern Michigan                   |
|            | MidMichigan Medical Center (Alpena)         |
|            | MidMichigan Medical Center (West Branch)    |
| 1          | Munson Healthcare Cadillac Hospital         |
|            | Munson Healthcare Charlevoix Hospital       |
|            | Munson Healthcare Grayling Hospital         |
|            | Munson Healthcare Otsego Memorial Hospital  |
|            | Munson Medical Center                       |
|            | OSF St. Francis Hospital and Medical Group  |
|            | Schoolcraft Memorial Hospital               |
|            | UP Health System                            |
|            | ,                                           |
|            | Ascension Borgess Allegan Hospital          |
|            | Ascension Borgess Hospital                  |
|            | Bronson Battle Creek                        |
|            | Bronson Methodist Hospital                  |
|            | Bronson South Haven                         |
|            | Holland Hospital                            |
|            | McLaren Greater Lansing                     |
|            | Mercy Health Lakeshore Campus               |
|            | Mercy Health Muskegon Campus                |
|            | Mercy Health Saint Mary's                   |
|            | North Ottawa Community Hospital             |
|            | Oaklawn Hospital                            |
|            | ProMedica Coldwater Regional Hospital       |
|            | Sparrow Carson Hospital                     |
| 2          | Sparrow Hospital                            |
|            | Spectrum Health Big Rapids Hospital         |
|            | Spectrum Health Butterworth Hospital        |
|            | Spectrum Health Gerber Memorial             |
|            | Spectrum Health Kelsey                      |
|            | Spectrum Health Lakeland St. Joseph/Niles   |
|            | Spectrum Health Lakeland Watervliet         |
|            | Spectrum Health Ludington Hospital          |
|            | Spectrum Health Pennock                     |
|            | Spectrum Health Reed City Hospital          |
|            | Spectrum Health United                      |
|            | Spectrum Health Zeeland Community Hospital  |
|            | Sturgis Hospital                            |
|            | Three Rivers Hospital                       |
|            | University of Michigan Health-West Hospital |
|            | , ,                                         |

## List of MVC Hospitals and Regions, Cont.

| MVC Region | Hospital Name                        |
|------------|--------------------------------------|
| -          | Ascension Genesys Hospital           |
|            | Ascension River District Hospital    |
|            | Ascension St. Mary's Hospital        |
|            | Covenant Healthcare                  |
|            | Hills and Dale General Hospital      |
|            | Hurley Medical Center                |
|            | Lake Huron Medical Center            |
|            | Marlette Regional Hospital           |
|            | McKenzie Health System               |
| 3          | McLaren Bay Region                   |
|            | McLaren Central Michigan             |
|            | McLaren Flint                        |
|            | McLaren Lapeer Region                |
|            | McLaren Port Huron                   |
|            | McLaren Thumb Region                 |
|            | Memorial Healthcare                  |
|            | MidMichigan Medical Center (Clare)   |
|            | MidMichigan Medical Center (Gratiot) |
|            | MidMichigan Medical Center (Midland) |
|            | Scheurer Health                      |

### List of MVC Hospitals and Regions, Cont.

| <b>MVC Region</b> | Hospital Name                                             |
|-------------------|-----------------------------------------------------------|
|                   | Ascension Macomb-Oakland                                  |
|                   | Ascension Providence Hospital Medical Center              |
|                   | Ascension Providence Rochester Hospital                   |
|                   | Ascension St. John Hospital                               |
|                   | Beaumont Hospital (Dearborn)                              |
|                   | Beaumont Hospital (Farmington Hills)                      |
|                   | Beaumont Hospital (Grosse Pointe)                         |
|                   | Beaumont Hospital (Royal Oak)                             |
|                   | Beaumont Hospital (Taylor)                                |
|                   | Beaumont Hospital (Trenton)                               |
|                   | Beaumont Hospital (Troy)                                  |
|                   | Beaumont Hospital (Wayne)                                 |
|                   | DMC Detroit Receiving Hospital & University Health Center |
|                   | DMC Harper Hutzel Hospital                                |
|                   | DMC Huron Valley Sinai Hospital                           |
|                   | DMC Sinai Grace Hospital                                  |
| 4                 | Garden City Hospital                                      |
|                   | Henry Ford Allegiance Health                              |
|                   | Henry Ford Hospital                                       |
|                   | Henry Ford Macomb Hospital                                |
|                   | Henry Ford West Bloomfield Hospital                       |
|                   | Henry Ford Wyandotte Hospital                             |
|                   | Hillsdale Community Health Center                         |
|                   | McLaren Macomb                                            |
|                   | McLaren Oakland                                           |
|                   | Michigan Medicine                                         |
|                   | ProMedica Charles and Virginia Hickman Hospital           |
|                   | ProMedica Monroe Regional Hospital                        |
|                   | St. Joseph Mercy (Ann Arbor)                              |
|                   | St. Joseph Mercy (Chelsea)                                |
|                   | St. Joseph Mercy (Livingston)                             |
|                   | St. Joseph Mercy (Oakland)                                |
|                   | St. Mary Mercy Hospital                                   |

## **List of MVC Physician Organizations and Regions**

| MVC Region | PO Name                                      |
|------------|----------------------------------------------|
| 1          | Novello Physicians Organization (NPO)        |
|            | Upper Peninsula Health Group                 |
|            | Wexford PHO                                  |
| 2          | Affinia Health Network Lakeshore             |
|            | Answer Health Physician Organization         |
|            | Ascension Medical Group ProMed               |
|            | Bronson Network LLC                          |
|            | Holland PHO                                  |
|            | Integrated Health Partners                   |
|            | Lakeland Care Inc.                           |
|            | Metro Health Integrated Network              |
|            | MSU Health Care, Inc.                        |
|            | Sparrow Care Network                         |
|            | Spectrum Health Medical Group                |
|            | Genesys PHO LLC                              |
|            | Great Lakes OSC, LLC                         |
|            | Lake Huron PHO                               |
| 3          | MidMichigan Collaborative Care Organization  |
| 5          | Physician Healthcare Network, PC             |
|            | Primary Care Partners, Inc                   |
|            | Professional Medical Corporation, PC         |
|            | St. Mary's PHO, LLC                          |
|            | Beaumont ACO                                 |
|            | CIPA                                         |
|            | GMP Network                                  |
|            | Henry Ford Medical Group                     |
|            | Huron Valley Physicians Assoc, P.C.          |
|            | IHA Health Services Corporation              |
|            | Jackson Health Network, L3C                  |
|            | Livingston Physician Organization (LPO), LLC |
| 4          | McLaren Physician Partners                   |
| 4          | Medical Network One                          |
|            | Oakland Physician Network Services           |
|            | Oakland Southfield Physicians                |
|            | Olympia Medical LLC                          |
|            | Reliance PO of Michigan, Inc.                |
|            | The Physician Alliance, LLC                  |
|            | United Physicians, Inc                       |
|            | University of Michigan Health System         |
|            | Wayne State University Physician Group       |