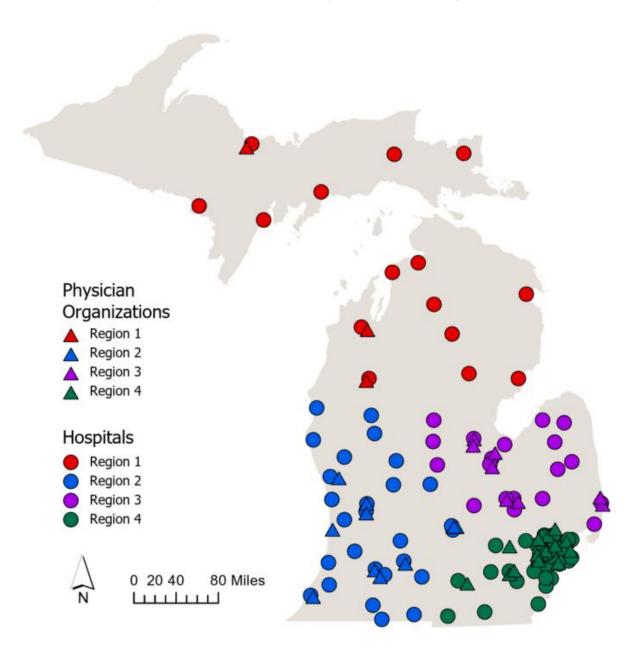

# **MVC** Hospitals and Physician Organizations





### List of MVC Hospitals and Regions

| MVC Region | Hospital Name                              |
|------------|--------------------------------------------|
| 1          | Alcona Health Center                       |
|            | Ascension St. Joseph Hospital              |
|            | Chippewa County War Memorial Hospital      |
|            | Dickinson County Healthcare System         |
|            | Helen Newberry Joy Hospital                |
|            | McLaren Northern Michigan                  |
|            | MidMichigan Medical Center (Alpena)        |
|            | MidMichigan Medical Center (West Branch)   |
|            | Munson Healthcare Cadillac Hospital        |
|            | Munson Healthcare Charlevoix Hospital      |
|            | Munson Healthcare Gray